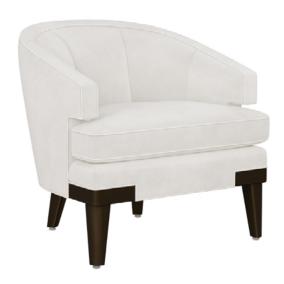

# torcello

Lounge

The contemporary Torcello Collection features sloped arms, thick cushioned seating and a rounded and tufted back. Both the legs and the eye-catching front leg accents are made of cleanable Kwalu classic material. The collection includes a lounge, love seat and sofa.

Model: TCLO1A10 31W 30D 31H 22.5SW 21SD 20SH 26AH