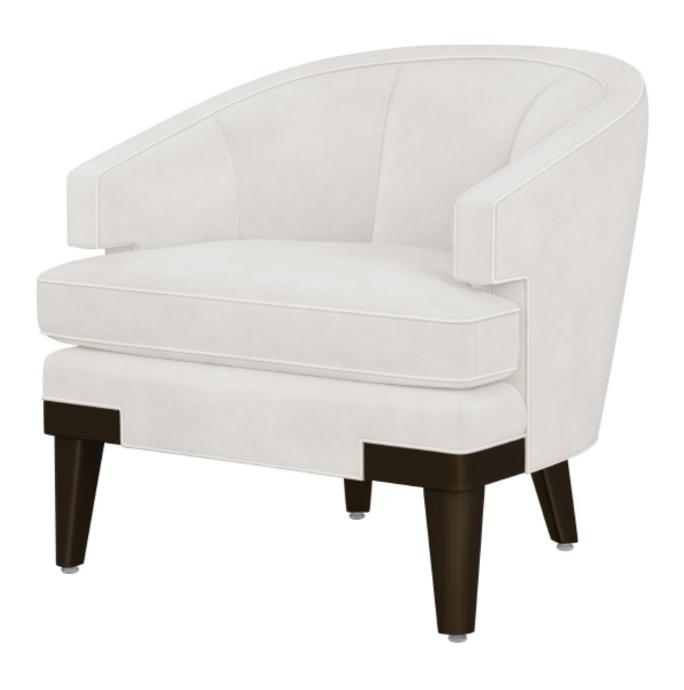

# torcello

Lounge

The contemporary Torcello Collection features sloped arms, thick cushioned seating and a rounded and tufted back. Both the legs and the eye-catching front leg accents are made of cleanable Kwalu classic material. The collection includes a lounge, love seat and sofa.

Model: TCLO1A10 31W 30D 31H 22.5SW 21SD 20SH 26AH