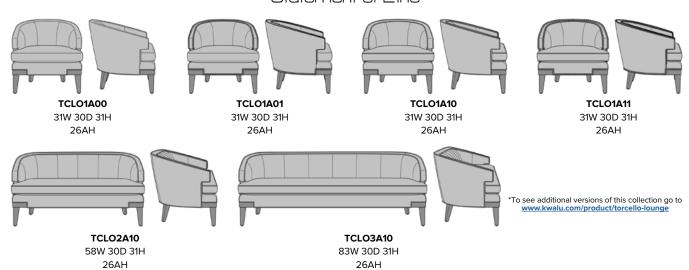

SD 20SH 26AH

# Features



#### **Durable Finish**

Kwalu's solid surface (1/8" thick) proprietary finish doesn't have any of the drawbacks of wood. The frames are moisture impervious, graffiti-resistant, easy to clean and maintenance-free.



## Steel Reinforced

Our patented steelreinforced joint system uses over 20 pieces of steel in most Kwalu chairs. Stop ongoing and costly furniture replacement.



# Removable Seat Deck

Removable seat deck prevents buildup of debris and provides for easy maintenance.



## **Optional Piping**

Optional piping available on seat and top of arms.



#### Optional Nail Head Trim

Optional decorative nail head trim around base and top of arms.



## **Number of Seats**

Choose from 3 seat styles - lounge chair, love seat and sofa.

# Statement of Line