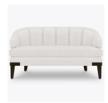

# torcello

Lounge

The contemporary Torcello Collection features sloped arms, thick cushioned seating and a rounded and tufted back. Both the legs and the eye-catching front leg accents are made of cleanable Kwalu classic material. The collection includes a lounge, love seat and sofa.

## **Number of Seats**

Choose from 3 seat styles - lounge chair, love seat and sofa.