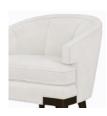

# torcello

Lounge

The contemporary Torcello Collection features sloped arms, thick cushioned seating and a rounded and tufted back. Both the legs and the eye-catching front leg accents are made of cleanable Kwalu classic material. The collection includes a lounge, love seat and sofa.

## **Number of Seats**

Choose from 3 seat styles - lounge chair, love seat and sofa.